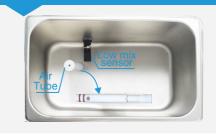

#### Mix Low Alarm & Air Tube

Low-mix Alarm is to help remind you of the mix adding;

Not only can air tube make the high overrun, but also meet the different requirement;