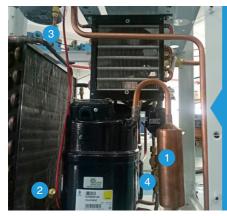

#### **Cooling System**

- Increase the Gas-liquid separator (reduce the pipeline buffer, improve the cooling efficiency);
   Increase the high pressure needle
- 2. Increase the high pressure needle valve (detect the high pressure);3. Increase high pressure switch (protect the compressor and machine under high pressure);
- 4. Increase the sight glass (observe the cooling condition)