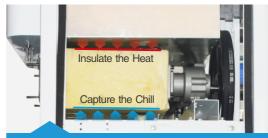

#### Foaming integrated

Insulated the heat and trapped the chill, improve efficiency Full & thicker foaming evaporator to ensure perfect refrigeration efficiency.