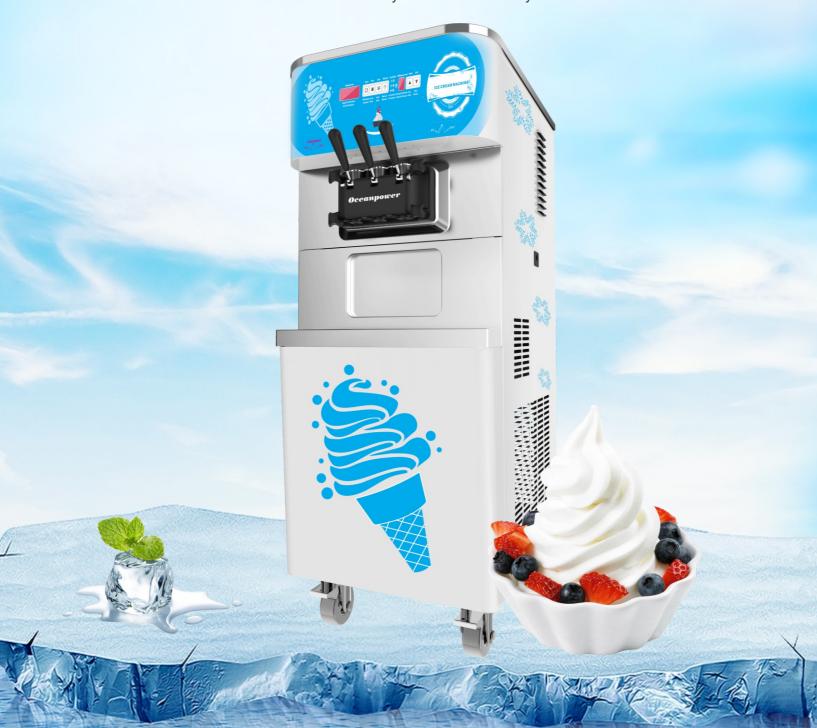

# SOFT SERVE FREEZER OP138

## **Get Taste of Quality**

With new system, Be free to create

Low Mix Sensor Safety Protection Standby Mode